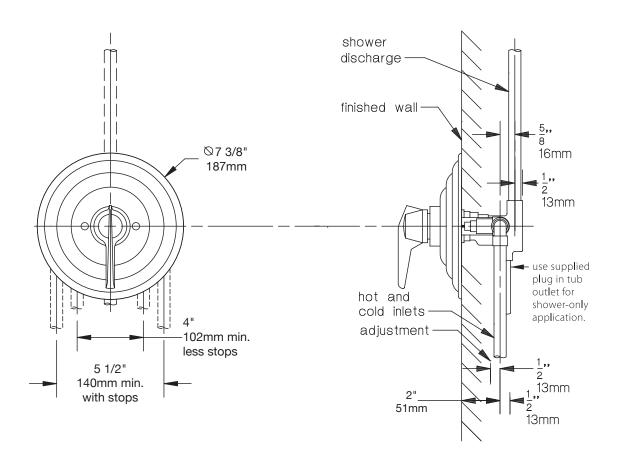

## C-86-2-X

**Temptrol**® Commercial Series Pressure-Balancing tub/shower mixing valve with lever handle, integral service stops, built-in choke for use with diverter spout, and adjustable stop screw to limit handle turn.

Suffix IPS: 1/2" female IPS connections

This drawing to be used for rough-in installation only. All floor to center dimensions optional. Concealed piping and fittings not furnished by manufacturer. For ADA compliance (Americans with Disabilities Act) consult ADAAG or your state regulations for proper product choice and mounting locations. For complete installation, adjustment and service information see installation instructions.